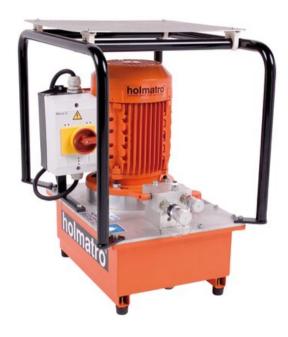

## **Varipomp - Accessoires**

Productinformatie

| Type -<br>Model | Omschrijving                                                                                                                                                                                                                                                                                                                                            |
|-----------------|---------------------------------------------------------------------------------------------------------------------------------------------------------------------------------------------------------------------------------------------------------------------------------------------------------------------------------------------------------|
| M 302           | • For remote or separately from the pump placing of the valves M 311, M 322, M323, M 324 or M 325 (if necessary combined with pressure control valve M 303)• Connection: 1/4" BSP female                                                                                                                                                                |
| M 301 B         | • For mounting couplers or hoses• To be mounted on the pump when using connecting plate M 302 instead ofcontrol valve• Provided with pressure relief valve• Connection: 1/4" BSP female (2x), 3/8" NPT female (1x)• Mounting of pressure gauge A 500 possible using nipple 100.581.104• Mounting pressure gauge A 150 possible using nipple 100.581.128 |
| M 303           | • For mounting unto the Pump or unto the connecting plate M 302 (below the connecting block M 301 or below the Valves M 311, M 322, M 323, M 324 or M 325• Pressure adjustable between 0 and 720 Bars                                                                                                                                                   |
| -               | • For 6, 12, 25 and 50 liter Vari pumps                                                                                                                                                                                                                                                                                                                 |
| -               | • For 6, 12, 25 and 50 liter Vari pump protection frames.                                                                                                                                                                                                                                                                                               |
| -               | • For 6 and 12 liter Vari pumps.                                                                                                                                                                                                                                                                                                                        |
| -               | • For 25 and 50 liter Vari pumps.                                                                                                                                                                                                                                                                                                                       |
| -               | • For 25 and 50 liter Vari pumps.                                                                                                                                                                                                                                                                                                                       |
| -               | • For 6, 12, 25 and 50 liter Vari pumps                                                                                                                                                                                                                                                                                                                 |
| HSR 0.5 U       | • For AIR Vari pumps                                                                                                                                                                                                                                                                                                                                    |
| A 181 U         | • For AIR Vari pump (separately)                                                                                                                                                                                                                                                                                                                        |
| -               | • For AIR Vari pump (to be mounted)                                                                                                                                                                                                                                                                                                                     |