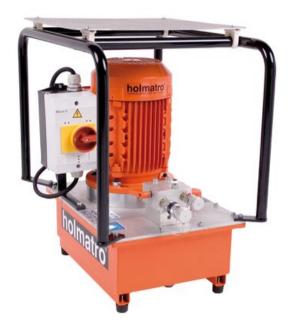

## **Pompe Vari - Accessoires**

Informations du produit

| Modèle       | Description                                                                                                                                                                                                                                                                                                                                            |
|--------------|--------------------------------------------------------------------------------------------------------------------------------------------------------------------------------------------------------------------------------------------------------------------------------------------------------------------------------------------------------|
| M 302        | • For remote or separately from the pump placing of the valves M 311, M 322, M323, M 324 or M 325 (if necessary combined with pressure control valve M 303)• Connection: 1/4" BSP female                                                                                                                                                               |
| M 301 B      | • For mounting couplers or hoses• To be mounted on the pump when using connecting plate M 302 instead of control valve• Provided with pressure relief valve• Connection: ¼" BSP female (2x), 3/8" NPT female (1x)• Mounting of pressure gauge A 500 possible using nipple 100.581.104• Mounting pressure gauge A 150 possible using nipple 100.581.128 |
| M 303        | • For mounting unto the Pump or unto the connecting plate M 302 (below the connecting block M 301 or below the Valves M 311, M 322, M 323, M 324 or M 325• Pressure adjustable between 0 and 720 Bars                                                                                                                                                  |
| -            | • For 6, 12, 25 and 50 liter Vari pumps                                                                                                                                                                                                                                                                                                                |
| -            | • For 6, 12, 25 and 50 liter Vari pump protection frames.                                                                                                                                                                                                                                                                                              |
| -            | • For 6 and 12 liter Vari pumps.                                                                                                                                                                                                                                                                                                                       |
| -            | • For 25 and 50 liter Vari pumps.                                                                                                                                                                                                                                                                                                                      |
| -            | • For 25 and 50 liter Vari pumps.                                                                                                                                                                                                                                                                                                                      |
| -            | • For 6, 12, 25 and 50 liter Vari pumps                                                                                                                                                                                                                                                                                                                |
| HSR 0.5<br>U | • For AIR Vari pumps                                                                                                                                                                                                                                                                                                                                   |
| A 181 U      | • For AIR Vari pump (separately)                                                                                                                                                                                                                                                                                                                       |
| -            | • For AIR Vari pump (to be mounted)                                                                                                                                                                                                                                                                                                                    |
|              |                                                                                                                                                                                                                                                                                                                                                        |