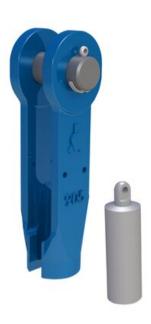

## **Super reeve Connector Sockets SCS - with pin**

## General:

A revolutionary evolution of the Fast Connector Socket. This socket line has the smallest connector diameter available in the market today, and still meets the respective EN standards. It has been designed to go through the smallest spaces in a crane reeving system.

This unique patent pending design allows refitting by pouring in the field, saving valuable down time compared to swaging techniques.

The standard finish of our sockets is blue. Hot dipped galvanized is also available.

Option: hot dip galvanized.

Material: Quenched and tempered cast steel.

| Part code    | Code      | Rope Ø range<br>mm | MBL<br>ton | Finish  | Weight<br>kg |
|--------------|-----------|--------------------|------------|---------|--------------|
| 10.10SCS902P | SCS 902 P | 13-16              | 25         | Painted | 3.1          |
| 10.10SCS903P | SCS 903 P | 16-19              | 40         | Painted | 4.8          |
| 10.10SCS904P | SCS 904 P | 20-22              | 55         | Painted | 8            |
| 10.10SCS905P | SCS 905 P | 23-26              | 75         | Painted | 12           |
| 10.10SCS906P | SCS 906 P | 27-29              | 90         | Painted | 16           |
| 10.10SCS907P | SCS 907 P | 30-32              | 125        | Painted | 23           |
| 10.10SCS908P | SCS 908 P | 33-36              | 125        | Painted | 25           |