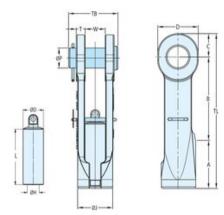

code    | Code      | Rope Ø range<br>mm | MBL<br>ton | Finish  | Weight<br>kg |
|--------------|-----------|--------------------|------------|---------|--------------|
| 10.10SCS902P | SCS 902 P | 13-16              | 25         | Painted | 3.1          |
| 10.10SCS903P | SCS 903 P | 16-19              | 40         | Painted | 4.8          |
| 10.10SCS904P | SCS 904 P | 20-22              | 55         | Painted | 8            |
| 10.10SCS905P | SCS 905 P | 23-26              | 75         | Painted | 12           |
| 10.10SCS906P | SCS 906 P | 27-29              | 90         | Painted | 16           |
| 10.10SCS907P | SCS 907 P | 30-32              | 125        | Painted | 23           |
| 10.10SCS908P | SCS 908 P | 33-36              | 125        | Painted | 25           |

## Blueprint