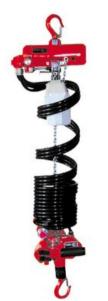

#### Air chain hoist for material handling 250 kg.

These types Red Rooster Compact pneumatic driven Hoist are very suitable for "Material-Handling". The pendant control is direct on the lower hook so the operator can control and position the load easy and direct. The perfect solution for horizontal movements is the combination with a push trolley.

#### Standard features:

- Pendant control direct on the lower hook.
- Optimum load control, very precise positioning.
- One-hand control.
- Soft start and stop, no shock movements.
- Handle can be positioned for left-hand or righthand operation.
- Endstop system.