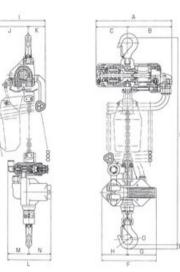

#### Recommended:

We strongly recommend using an air handling unit, e.g. from SMC (offered separately).

Marking: CE-marked

|                         | • |   | Туре          | Air consumption<br>lifting (l/sec) | Lowering speed<br>with load<br>m/min | Air consumption<br>lowering (l/sec) | Lifting speed<br>with max.load<br>m/min | Weight at<br>3m HOL<br>kg |    | A B C D E F G H I J K L M N O<br>mmmmmmmmmmmmmmmmmmmmmmmmmmmmmmmmmmm |
|-------------------------|---|---|---------------|------------------------------------|--------------------------------------|-------------------------------------|-----------------------------------------|---------------------------|----|----------------------------------------------------------------------|
| 16.30TCR-<br>250ME 0.25 | 3 | 1 | TCR-<br>250ME | 11.7                               | 16                                   | 13                                  | 8                                       | 11                        | 19 | 286 174 112 837 15 194 102 92 184 123 61 152 74 78 36                |

## Blueprint