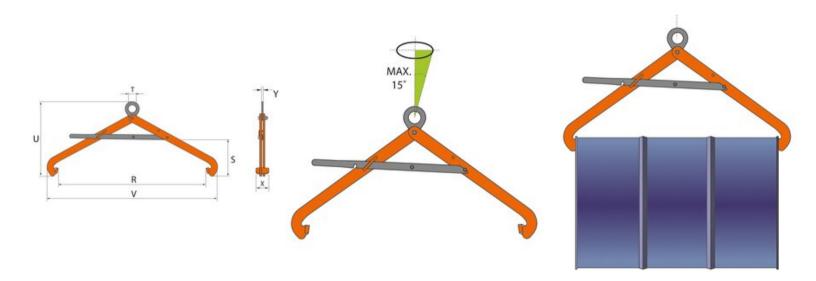

| Part code     | Code       | WLL<br>ton | Jaw width | Jaw opening R<br>mm | S<br>mm | T<br>mm | U<br>mm | V<br>mm | X<br>mm | Y<br>mm | Weight<br>kg |
|---------------|------------|------------|-----------|---------------------|---------|---------|---------|---------|---------|---------|--------------|
| 16.11VSHW0.6t | VSHW 0.6 t | 0.6        | 500-900   | 500-900             | 230     | 50      | 475     | 1,080   | 82      | 10      | 7            |

## Blueprint