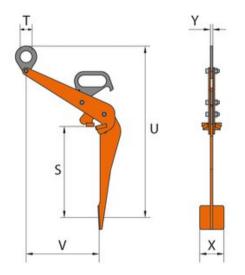

| Part code     | Code       | WLL<br>ton | Hole diameter | Jaw width<br>mm | S<br>mm | T<br>mm | U<br>mm | V<br>mm | X<br>mm | Y<br>mm | Weight<br>kg |
|---------------|------------|------------|---------------|-----------------|---------|---------|---------|---------|---------|---------|--------------|
| 16.11VKHW0.6t | VKHW 0.6 t | 0.6        | 305           |                 | 434     | 50      | 765     | 305     | 100     | 10      | 7            |

## Blueprint