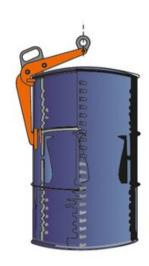

## General:

For lifting, handling and moving of steel (oil)drums, where the drums have to stay in a vertical position. These VKHW clamps should preferably be used only with closed drums. Capacity 0.6 tons.