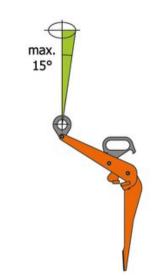

## General:

For lifting, handling and moving of steel (oil)drums, where the drums have to stay in a vertical position. These VKHW clamps should preferably be used only with closed drums. Capacity 0.6 tons.