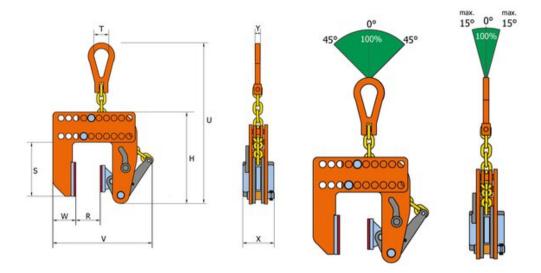

No minimum WLL is requiered.

| Part code      | Code        | WLL<br>ton | Jaw width<br>mm | H<br>mm | S<br>mm | T<br>mm | U<br>mm | V<br>mm | W<br>mm | X<br>mm | Y<br>mm | Weight<br>kg |
|----------------|-------------|------------|-----------------|---------|---------|---------|---------|---------|---------|---------|---------|--------------|
| 16.01VNMAW0.5t | VNMAW 0.5 t | 0.5        | 1-180           | 242     | 143     | 40      | 410     | 235-395 | 61      | 80      | 14      | 10           |

## Blueprint