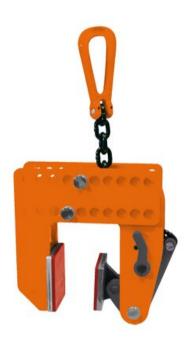

## **Product information**

General: This special clamp is fitted with two clamp jaws made from a synthetic material that leave no imprint on the material to be lifted during use, making it particularly suited for moving, lifting and lowering special materials such as stainless steels (Inox), aluminium sheet metal, wooden boards and chipboard. The clamp is hooked directly onto the crane hook using a high-strength chain and has a load capacity of 0,5t. The clamp is adjustable in 20 mm steps.