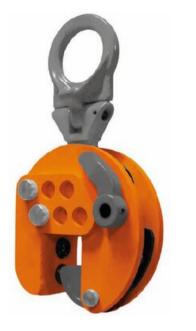

## Product information

**General:** Only one clamp is needed for different kind of jobs. Also the same clamp can be used if a big jaw opening is necessary. For lifting and moving of steel plates and structures from all positions. Jaw opening from 0 - 95 mm. Adjustable by steps of 30 mm. Capacity 3,000 kg. Strong and lightweight construction.