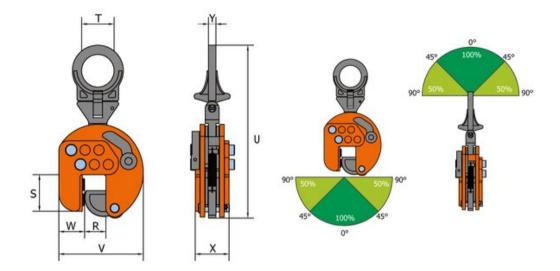

Minimum WLL is 10% of the maximum WLL.

| Part code     | Code       | WLL<br>ton | Jaw width<br>mm | S<br>mm | T<br>mm | U<br>mm | V<br>mm | W<br>mm | X<br>mm | Y<br>mm | Weight<br>kg |
|---------------|------------|------------|-----------------|---------|---------|---------|---------|---------|---------|---------|--------------|
| 16.01VEUW-A3t | VEUW-A 3 t | 3          | 0-95            | 79      | 70      | 373     | 183-243 | 51      | 77      | 16      | 10           |

## Blueprint