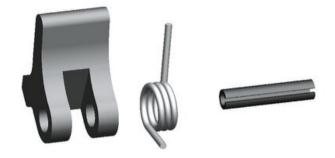

## Product information

Trigger sets for LHW, KLHW and WLH(B)W safety hooks consist of a high-strength safety lever, a spring made from rust-proof spring steel and a retaining pin. The sets come with auxiliary material to facilitate assembly as well as detailed assembly instructions to make sure that your safety standards leave nothing to be desired.