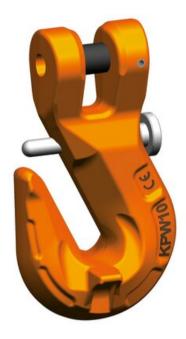

## **Clevis Grab Hook Pewag KPSW with Safety Catch**

## **Product information**

KPSW Clevis grab hook with safety catch against accidental release of the chain. Designed for the mounting of chain slings.

For shortening and for slings that must not tighten.