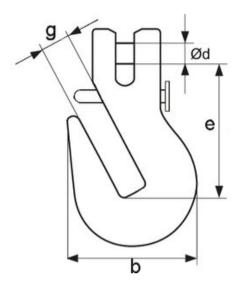

Finish: Orange powder coated.

Standard: EN 1677-1

Safety factor: 4:1 Grade: 10

| Part code  | Code    | WLL<br>ton | EWL | b<br>mm | e<br>mm | g<br>mm | Ø d<br>mm | Weight<br>kg |
|------------|---------|------------|-----|---------|---------|---------|-----------|--------------|
| 11.2165625 | KPSW 7  | 1.9        | 63  | 57      | 63      | 9       | 9         | 0.44         |
| 11.2165626 | KPSW 8  | 2.5        | 63  | 57      | 63      | 9       | 10        | 0.44         |
| 11.2165622 | KPSW 10 | 4          | 78  | 71      | 78      | 12      | 12.5      | 0.85         |
| 11.2165623 | KPSW 13 | 6.7        | 93  | 92      | 93      | 15      | 16        | 1.75         |
| 11.2165624 | KPSW 16 | 10         | 115 | 113     | 115     | 19      | 20        | 3.3          |

## Blueprint