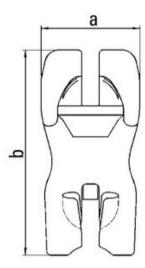

Finish: Painted.

Note: For assembly instructions see technical information.

Warning: Not to be heat-treated.

Safety factor: 4:1. Grade: 10

| Part code       | Code      | WLL<br>ton | EWL<br>mm | For chain Ø<br>mm | a<br>mm | b<br>mm | Weight<br>kg |
|-----------------|-----------|------------|-----------|-------------------|---------|---------|--------------|
| 11.210371606000 | EVKS-V 6  | 1.4        | 121       | 6                 | 46      | 121     | 0.7          |
| 11.210371608002 | EVKS-V 8  | 2.5        | 110       | 8                 | 58      | 153     | 1.1          |
| 11.210371610000 | EVKS-V 10 | 4          | 138       | 10                | 66      | 139     | 1.6          |
| 11.210371613000 | EVKS-V 13 | 6.7        | 182       | 13                | 82      | 177     | 2.9          |
| 11.210371616000 | EVKS-V 16 | 10         | 230       | 16                | 103     | 220     | 5.1          |

## Blueprint