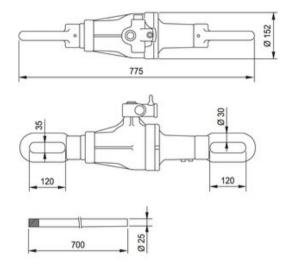

## Material: Cast Iron

| Code   | WLL<br>ton | Stroke<br>mm | Capacity<br>kN/t | retracted length<br>mm | Weight<br>kg |
|--------|------------|--------------|------------------|------------------------|--------------|
| PL2510 | 25         | 100          | 245.3/25         | 775                    | 32           |

## Blueprint