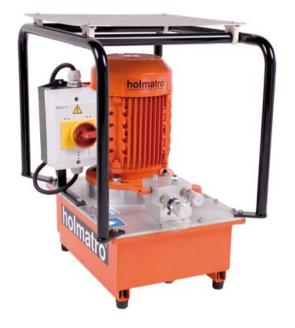

## Vari pumps - Accessories

Product information

| Model        | Description                                                                                                                                                                                                                                                                                                                                           |
|--------------|-------------------------------------------------------------------------------------------------------------------------------------------------------------------------------------------------------------------------------------------------------------------------------------------------------------------------------------------------------|
| M 302        | • For remote or separately from the pump placing of the valves M 311, M 322, M323, M 324 or M 325 (if necessary combined with pressure control valve M 303)• Connection: 1/4" BSP female                                                                                                                                                              |
| M 301<br>B   | • For mounting couplers or hoses• To be mounted on the pump when using connecting plate M 302 instead ofcontrol valve• Provided with pressure relief valve• Connection: ¼" BSP female (2x), 3/8" NPT female (1x)• Mounting of pressure gauge A 500 possible using nipple 100.581.104• Mounting pressure gauge A 150 possible using nipple 100.581.128 |
| M 303        | • For mounting unto the Pump or unto the connecting plate M 302 (below the connecting block M 301 or below the Valves M 311, M 322, M 323, M 324 or M 325• Pressure adjustable between 0 and 720 Bars                                                                                                                                                 |
| -            | • For 6, 12, 25 and 50 liter Vari pumps                                                                                                                                                                                                                                                                                                               |
| -            | • For 6, 12, 25 and 50 liter Vari pump protection frames.                                                                                                                                                                                                                                                                                             |
| -            | • For 6 and 12 liter Vari pumps.                                                                                                                                                                                                                                                                                                                      |
| -            | • For 25 and 50 liter Vari pumps.                                                                                                                                                                                                                                                                                                                     |
| -            | • For 25 and 50 liter Vari pumps.                                                                                                                                                                                                                                                                                                                     |
| -            | • For 6, 12, 25 and 50 liter Vari pumps                                                                                                                                                                                                                                                                                                               |
| HSR<br>0.5 U | • For AIR Vari pumps                                                                                                                                                                                                                                                                                                                                  |
| A 181<br>U   | For AIR Vari pump (separately)                                                                                                                                                                                                                                                                                                                        |
| -            | For AIR Vari pump (to be mounted)                                                                                                                                                                                                                                                                                                                     |