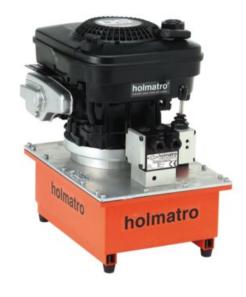

## Vari Pumps - Petrol - 2 stage - 4-stroke W

## **Product information**

General: Vari Pump PETROL - 2 stage - 4 stroke.

- Protected against pressure drop by pressure-controlled non-return valve.

## Available on request:

- Larger oil tank.

Features: - Safe; in case of a power failure, the oil pressure is maintained.

Note: Excluding single-acting or double-acting control valve.

| Model     | max. working pressure<br>bar/Mpa | oil capacity cc | L<br>mm | W<br>mm | H<br>mm | Weight<br>kg |
|-----------|----------------------------------|-----------------|---------|---------|---------|--------------|
| 12 W 6 SP | 720 / 72                         | 6,000           | 400     | 300     | 462     | 37           |
| 18 W 25 P | 720 / 72                         | 25,000          | 500     | 380     | 562     | 65           |
| 18 W 50 P | 720 / 72                         | 50,000          | 500     | 380     | 697     | 95           |