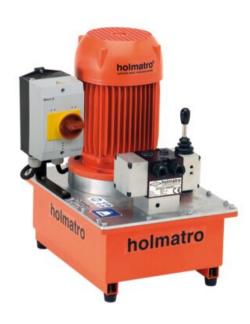

## **Product information**

Holmatro VARI Basic Pump units. To control your hydraulic system, Holmatro offers a various range of basic pump units.

Complement the basic pump unit with hydraulic components such as pressure gauges and control valves, making it possible to assemble the complete pump unit to meet your specific or future needs.

- 230V, 400V or petrol driven
- 1 or 2 stage

## Unique specifications:

- In case of a power failure, the oil pressure is maintained
- Protected against pressure drop by pressure-controlled non-return valve
- Excluding single-acting (M311) or double-acting (M322 or M323) control valve
- TIP: If you want to create flexibility for future single acting or double acting use; add a Sada switch (M304) to your pump set-up

Features: Safe; in case of a power failure, the oil pressure is maintained.

| Code      | max. working pressure<br>bar/Mpa | oil capacity cc | Engine                    | L<br>mm | W<br>mm | H<br>mm | Weight<br>kg |
|-----------|----------------------------------|-----------------|---------------------------|---------|---------|---------|--------------|
| 06 S 06 D | 720 / 72                         | 6,000           | 230 VAC-1.1 kW-50 Hz-1 PH | 400     | 300     | 411     | 36           |
| 12 S 06 D | 720 / 72                         | 6,000           | 230 VAC-1.5 kW-50 Hz-1 PH | 400     | 300     | 441     | 38           |
| 06 S 12 D | 720 / 72                         | 12,000          | 230 VAC-1.1 kW-50 Hz-1 PH | 400     | 300     | 541     | 44           |
| 12 S 12 D | 720 / 72                         | 12,000          | 230 VAC-1.5 kW-50 Hz-1 PH | 400     | 3,200   | 541     | 46           |