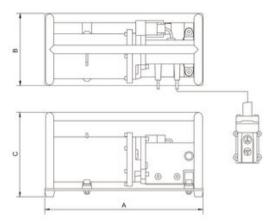

#### Also available:

- Hydraulic cylinders 700 bar
- Hydraulic hoses 700bar
- System components to complete your hydraulic system
- Other hydraulic pump units 700bar to control the cylinder(s)

| Code        | max. working pressure<br>bar/Mpa | oil capacity cc | Connection     | Engine                     | A mm | B mm | C mm | Weight<br>kg |  |
|-------------|----------------------------------|-----------------|----------------|----------------------------|------|------|------|--------------|--|
| EHW 1650 RC | 720/72                           | 1,650           | 3/8"NPT Female | 230 VAC-0.35 kW-50 Hz-1 Ph | 416  | 190  | 222  | 11.6         |  |

## Blueprint