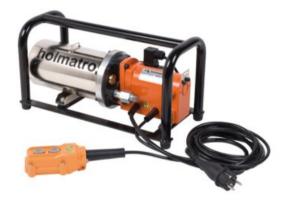

# **Compact Electric Pump EHW 1650 RC**

## **Product information**

Holmatro Compact electric pump EHW 1650 RC.

## Standard supplied with:

• Waterproof (IP 54) Remote Control with 2.3 m long electric cord