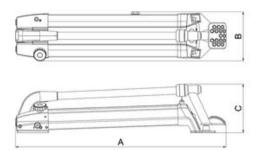

| Code     | Size | max. working pressure<br>bar/Mpa | max. operating force kg | oil capacity cc | Connection     | A mm | B mm | C mm | Weight<br>kg |
|----------|------|----------------------------------|-------------------------|-----------------|----------------|------|------|------|--------------|
| PA 18 F2 | 724  | 720 / 72                         | 37                      | 1,900           | 3/8"NPT female | 724  | 169  | 167  | 8.3          |

## Blueprint