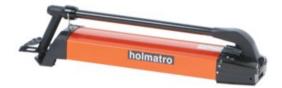

## Foot Pump PA 18 F2

## **Product information**

De PA 18 F 2 is the all-round 2-stage foot pump.

- · Ergonomic design.
- Light weight; easy to carry and operate.
- Low operating force required; minimal user effort.
- Soft-grip handles; more comfort and grip.
- Anti-slip rubber underneath; pump is stable and does not shift.
- Pump handle lock; easy and sfe to carry
- Service- and maintenance friendly; Easy access to and replacement of technical parts
- · without removing the oil tank.
- · High oil output; quicker action.
- Accurately adjustable pressure release valve; load can be lowered safely and with extreme control.
- Integrated gauge connection on the pump block; No extra component needed if pressure
- gauge is used. Gauge can be directly mounted at an angle of 45 degrees.
- Oil level glass in the tank; easily check the oil level in both horizontal and vertical position.
- Integrated filler funel; top up oil easily and quickly without extra accessoiries.
- Push & Unlock pump handle lock; unlocking is quick and easy with one push on the pump handle.