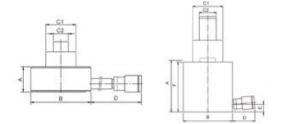

#### Material: Steel

| Part code      | Code          | WLL<br>ton | Closed height<br>mm | required oil cc | stroke length 1<br>mm | stroke length 2<br>mm | Weight<br>kg |
|----------------|---------------|------------|---------------------|-----------------|-----------------------|-----------------------|--------------|
| 16.40100111005 | HFJ 10/30 G 4 | 10         | 49                  | 118             | 41                    | 20                    | 4.5          |
| 16.40100112103 | HJ 20/50 G 11 | 20         | 140                 | 554             | 111                   | 55                    | 12.5         |