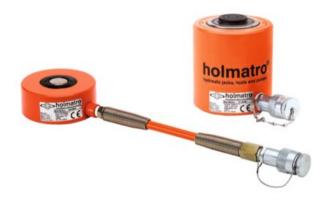

## Product information

Holmatro telescopic (flat) cylinders (HFJ, HJ) - Gravity return

#### Standard supplied with:

- High flow female coupler A118
- 2-stage plunger
- HFJ 10/30 G 4 contains a 30 cm connecting hose with anti-kink spring
- HJ 20/50 G 11 contains a flat saddle