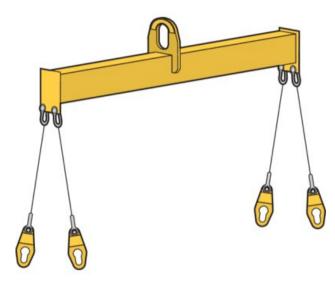

## CERTEX

General: Low profile beam for the handling of garbage containers in workshops and worksites. The beam is delivered complete with four chain slings and fitting LB-1.

Design: Welded pipe beam construction which gives good torsional stiffness and is lightweight.