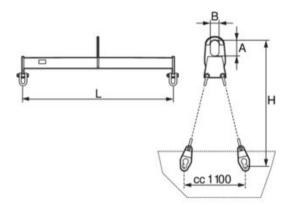

Proof: 1,5 x WLL.

Material: Hollow beam and plate of high-strength structural steel. Marking: WLL and CE marking. Finish: Yellow painted.

| Part code      | WLL<br>ton | Chain Ø<br>mm | A mm | B mm | H<br>mm | L<br>mm | Weight<br>kg |
|----------------|------------|---------------|------|------|---------|---------|--------------|
| 13.356600SC070 | 7          | 10            | 200  | 90   | 1,400   | 1,950   | 120          |
| 13.356600SC100 | 10         | 13            | 200  | 90   | 1,400   | 1,950   | 140          |
| 13.356600SC140 | 14         | 13            | 250  | 120  | 1,400   | 1,950   | 180          |

## Blueprint