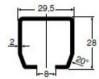

# C-Profile R150

### **Product information**

#### General:

The special shape of the profile guarantees smooth running of the cable trolleys. Therefore, mechanical resistance and wear of the trolleys

The profiles can also be used for outdoor applications or under dusty and humid conditions. The wheels of the trolleys clean the surface while running on it, so there's no gathering of dust etc..

#### Features:

- Standard length: 4 m (subdivisions possible).
- Material : zinc plated steel.
- Weight: 1,3 kg/m.
- Load capacity: 80 kg/m (support distance ≤ 1 m).
- Maximum travelling speed: 60 m/min.

### Optional:

Special executions: blank, zinc passivated or stainless steel.

# Blueprint