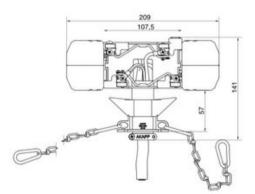

with cable and standard gliding shoes for all RC-types of housings.

- Capacity 40 Amps at 60% duty cycle.
- Max. speed 80 m/min

#### Collector trolley assemblies:

Type CL4-40/G/BMV/TTB (art. no./ code 1088650)

For easy ordering, we created a fully assembled version of the collector trolley CL4-40/G, complete with towing arm BMV35 and trolley transition box TTB35.

Temperature range: -20°C tot +80°C - Note max. temp. Click-Ductor housing is +50°C

| Code             | Cable length<br>m |
|------------------|-------------------|
| CL4-40/G         | 1                 |
| CL4-40/G/2M      | 2                 |
| CL4-40/G/3M      | 3                 |
| CL4-40/G/4M      | 4                 |
| CL4-40/G/5M      | 5                 |
| CL4-40/G/BMV/TTB | -                 |

### Blueprint