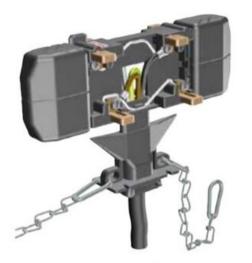

# **Collector Trolleys Click Ductor CL4**

#### **Product information**

4-pole trolley with cable and standard gliding shoes for all RC-types of housings.

- Capacity 40 Amps at 60% duty cycle.
- Max. speed 80 m/min