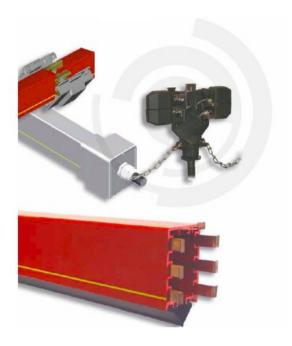

## General:

Compact, reliable ans safe power supply fitted with an easy click-system, for e.g. cranes and hoisting equipment.

The unique construction combines flexibility and efficiency. Click-Ductor can be used for both indoor and outdoor applications.

AKAPP Click-Ductor system has a unique concept. Based on freed expansion of housing and conductors. The pre-mounted conductiors are connected with convenient copper clips with clamp or screwed tightening.

The conductor housings can be connected by means of self clamping joints, without using any tools!

## Features and benefits:

- The reliable conductor system for cranes, hoists, conveyors and many other applications
- Current capacities: 50, 80, 110, 125, 160, 200, 320 and 400A
- Conductor housing available with 4, 5 or 7 conductors
- Adjustable to almost all heights
- Flexible sealing against dust, moisture and humidity
- Long tracks possible
- Easy and fast mounting
- Virtually maintenance free