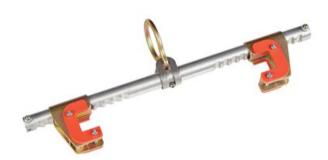

## **Sliding Beam Anchor 3M™ Protecta**

## **Product information**

Sliding beam anchor is a high-strength anchorage point.

- Fits beam flanges 9 cm-35.5 cm wide and up to 3.2 cm thick.
- Built to last Rugged, corrosion resistant construction enhances longevity.
- Integrated dual ratcheting adjustment system slides to fit snugly against the beam.
- Versatile size ranges to fir a variety of beams
- Replaceable wear pads
- Centered, D-ring anchor point
- Integrated dual ratcheting system

Material: Aluminum, Stainless Steel

Marking: According to standard, CE-marked

Standard: EN 795-B

| Part code    | Max. number of persons | Max. user weight<br>kg | Weight<br>kg |
|--------------|------------------------|------------------------|--------------|
| 19.192104704 | 1                      | 140                    | 2            |