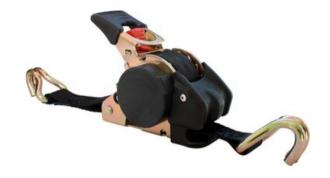

## **Load Lashing Rollo mini**

Rollo mini is a lashing for securing lighter cargo. Rollo mini is easy to use and the functionality is like a retractable seat belt. The lashing is rolled out to desired length and then tightened like an ordinary lashing. After usage the band retracts automatically. The lashing only consists of one part which benefits ease of use and simplicity.

Marking: According to standard

Standard: EN 12195-2

| Part code      | LC<br>daN | 2xLC<br>(daN) | Length<br>m | Width<br>mm | Design | Fitting          | Colour |
|----------------|-----------|---------------|-------------|-------------|--------|------------------|--------|
| 14.02131610017 | 250       | 500           | 3           | 25          | 2-part | Wire hook double | Black  |