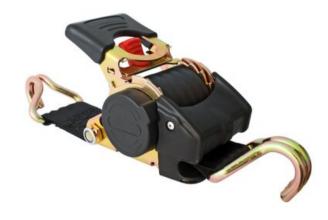

## **Product information**

Rollo is a lashing for securing lighter and midrange-weighted cargo. Rollo is easy to use and the functionality is like a retractable seat belt. The lashing is rolled out to desired length and then tightened like an ordinary lashing. After usage the band retracts automatically. The lashing only consists of one part which benefits ease of use and simplicity.

Marking: According to standard

Standard: EN 12195-2

| Part code      | LC<br>daN | 2xLC<br>(daN) | Length<br>m | Width<br>mm | Design | Fitting          | Colour |
|----------------|-----------|---------------|-------------|-------------|--------|------------------|--------|
| 14.02131610018 | 600       | 1,200         | 3.2         | 50          | 2-part | Wire hook double | Black  |