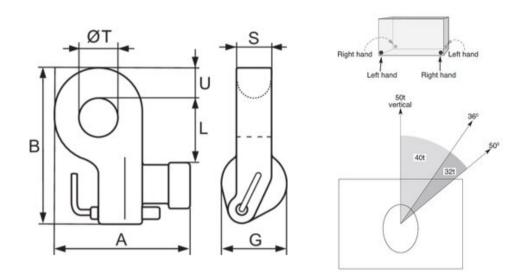

Material: Alloy steel. Marking: CE-marked Temperature range: -40°C up to +100°C Finish: Painted. Warning: Not for toplift (in the hole facing upwards).

Safety factor: 4:1 Grade: 8

| Part code  | Code | WLL<br>ton | A mm | B mm | G<br>mm | L<br>mm | S<br>mm | T<br>mm | U<br>mm | Weight<br>kg |
|------------|------|------------|------|------|---------|---------|---------|---------|---------|--------------|
| 11.27CLB40 | CLB  | 32         | 152  | 181  | 75      | 73      | 40      | 45      | 37      | 18           |

## Blueprint