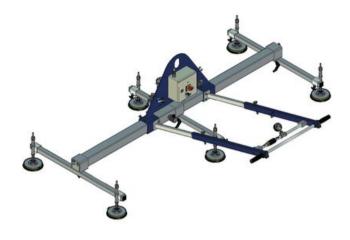

## Vacuum Beam Aero 350/6R

## moving limits

• WLL tons: 0,35

16.6068-1000351

• Art. no.: 16.6068-1000351

Our standard vacuum lifting beams are designed for lifting smooth and air-tight plates. The lifting beams are typically used for lifting steel and aluminium plates, but can also lift synthetic plates, glass fibre, glass, PVC and other air-tight items without problems.

The lifting beams are designed from heavy and hard-wearing materials for use in tough / adverse industrial environments without influence on the life expectancy.

Part Code WLL ton

0.35