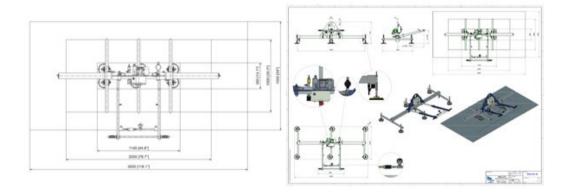

## Vacuum Beam Aero 350/6R

## Product information



## moving limits

• WLL tons: 0,35

16.6068-1000351

• Art. no.: 16.6068-1000351

Our standard vacuum lifting beams are designed for lifting smooth and air-tight plates. The lifting beams are typically used for lifting steel and aluminium plates, but can also lift synthetic plates, glass fibre, glass, PVC and other air-tight items without problems.

The lifting beams are designed from heavy and hard-wearing materials for use in tough / adverse industrial environments without influence on the life expectancy.

Part Code WLL ton

0.35

## Blueprint