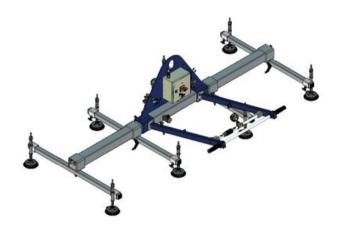

## Vacuum Beam Aero 250/8R

## moving limits

• WLL tons: 0,25

• Art. no.: 16.6068-1000251

Our standard vacuum lifting beams are designed for lifting smooth and air-tight plates. The lifting beams are typically used for lifting steel and aluminium plates, but can also lift synthetic plates, glass fibre, glass, PVC and other air-tight items without problems.

The lifting beams are designed from heavy and hard-wearing materials for use in tough / adverse industrial environments without influence on the life expectancy.

Part Code WLL ton

16.6068-1000251 0.25