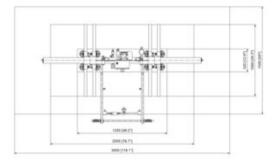

## Vacuum Beam Aero 250/8R

## Product information



## moving limits

• WLL tons: 0,25

• Art. no.: 16.6068-1000251

Our standard vacuum lifting beams are designed for lifting smooth and air-tight plates. The lifting beams are typically used for lifting steel and aluminium plates, but can also lift synthetic plates, glass fibre, glass, PVC and other air-tight items without problems.

The lifting beams are designed from heavy and hard-wearing materials for use in tough / adverse industrial environments without influence on the life expectancy.

Part Code WLL ton

16.6068-1000251 0.25

## Blueprint