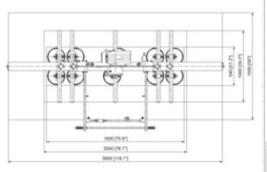

## Vacuum Beam Aero 1500/10R

## Product information



## moving limits

• WLL tons: 1,5

• Art. no.: 16.6068-1001501

Our standard vacuum lifting beams are designed for lifting smooth and air-tight plates. The lifting beams are typically used for lifting steel and aluminium plates, but can also lift synthetic plates, glass fibre, glass, PVC and other air-tight items without problems.

The lifting beams are designed from heavy and hard-wearing materials for use in tough / adverse industrial environments without influence on the life expectancy.

| Part Code | WLL |
|-----------|-----|
|           | ton |
|           |     |

16.6068-1001501

## Blueprint