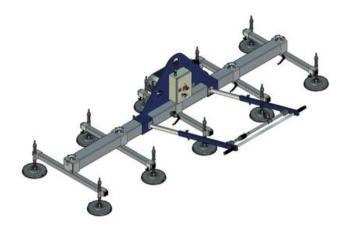

## moving limits

• WLL tons: 1,5

• Art. no.: 16.6068-1001501

Our standard vacuum lifting beams are designed for lifting smooth and air-tight plates. The lifting beams are typically used for lifting steel and aluminium plates, but can also lift synthetic plates, glass fibre, glass, PVC and other air-tight items without problems.

The lifting beams are designed from heavy and hard-wearing materials for use in tough / adverse industrial environments without influence on the life expectancy.

| Part Code | WLL |
|-----------|-----|
|           | ton |
|           |     |