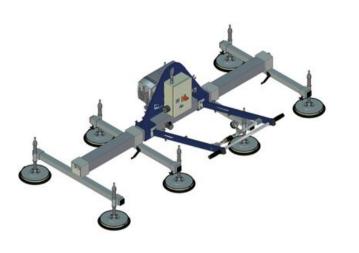

## Vacuum Beam Aero 1200/8R

Product information

moving limits

- WLL tons: 1,2
- Art.no.: 16.6068-1001200

Our standard vacuum lifting beams are designed for lifting smooth and air-tight plates. The lifting beams are typically used for lifting steel and aluminium plates, but can also lift synthetic plates, glass fibre, glass, PVC and other air-tight items without problems.

The lifting beams are designed from heavy and hard-wearing materials for use in tough / adverse industrial environments without influence on the life expectancy.

| Part Code       | WLL<br>ton |
|-----------------|------------|
| 16.6068-1001200 | 1          |