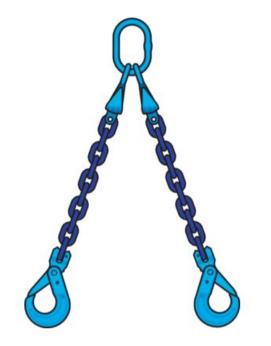

## **2-legs Chain slings POWERTEX**

Product information

## POWERTEX

POWERTEX 2-legs chain slings for efficient and safe operation. All slings are equipped with integrated shorting hooks and safety lifting hooks. For convenient storage and transportation, slings are supply in reusable packaging.

Material: Alloy steel Marking: CE-marked, WLL, Serial No., Manufactor ID Note: Not to be heat-treated

Safety factor: 4:1 Grade: 10

| Part code        | Chain diameter<br>mm | WLL<br>ton | EWL<br>m | WLL 45-60°<br>t | Weight<br>kg |
|------------------|----------------------|------------|----------|-----------------|--------------|
| 11.91PCSX2660802 | 8                    | 3.55       | 2        | 2.5             | 10.43        |
| 11.91PCSX2660803 | 8                    | 3.55       | 3        | 2.5             | 12           |
| 11.91PCSX2660804 | 8                    | 3.55       | 4        | 2.5             | 15.87        |
| 11.91PCSX2661002 | 10                   | 5.6        | 2        | 4               | 16.02        |
| 11.91PCSX2661004 | 10                   | 5.6        | 4        | 4               | 24.3         |
| 11.91PCSX2661006 | 10                   | 5.6        | 6        | 4               | 32.58        |
| 11.91PCSX2661306 | 13                   | 9.5        | 6        | 6.7             | 57.89        |