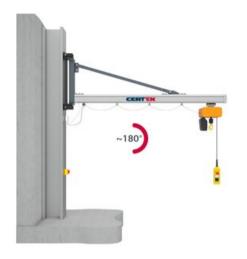

## **Product information**

Wall mounted slewing jib crane with light profile for indoor use.

The Vetter UNILIFT jib crane is a smooth-running crane with aluminium jib arm. You can use it for easy, safe and quick handling of small loads up to 500 kg.

Jib design: Overbraced.