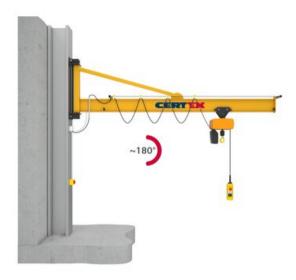

## **Product information**

Wall mounted slewing jib crane for indoor/outdoor use.

The Vetter PRAKTIKUS slewing jib crane is a cost-effective basic crane with a capacity up to 2.000 kg. The overbraced design and lightweight jib arm enable especially easy slewing of the crane.

Jib design: Overbraced.

## Advantages:

- Cost-effective
- Easy slewing
- Outdoor use possible
- Broad range of fastening options

Contact our crane department for more information.

Marking: According to standard, CE-marked

Standard: EN 13001