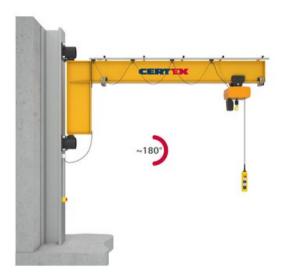

## Wall Mounted Jib Crane GESELLE GN

## Product information

Wall mounted slewing jib crane for indoor/outdoor use.

The Vetter GESELLE slewing jib crane is perfect for workplaces where the floor must be free from obstacles and it can be used for feeding machines, repair works etc. The compact design makes the crane suitable for small and narrow areas. It has a capacity up to 10.000 kg. **Jib design:** Low-profile.

## Advantages:

- Compact design
- Large effective lifting height
- Electrical slewing gear for comfortable/smooth slewing
- Outdoor use is possible
- Broad range of fastening options
- Suitable for explosion protection according to ATEX (option)