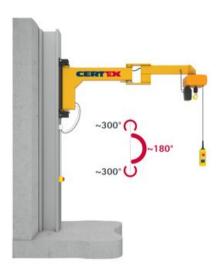

## **Product information**

Wall mounted slewing jib crane for indoor use.

The Vetter BOY jib handling crane with foldable jib arm is designed for safe and quick handling of small tools, parts etc. up to 250 kg. The articulating jib arm enables you to easily and precisely reach every corner of the workplace – the crane virtually slews around the corner.

## Advantages:

- Foldable jib arm
- Large effective lifting height
- Compact design
- Easy slewing
- Can be mounted on a machine

Contact our crane department for more information.

Marking: According to standard, CE-marked