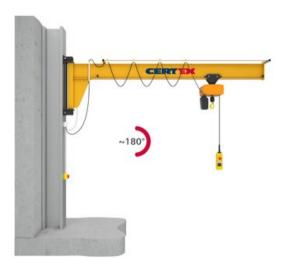

## **Product information**

Wall mounted slewing jib crane for indoor/outdoor use.

The Vetter ASSISTENT slewing jib crane is a versatile workplace crane with a capacity of up to 2.000 kg. The compact design means that the crane is perfectly suitable for small and narrow workspaces. **Jib design:** Low-profile.

## Advantages:

- High effective hook height
- Machine feeding with exact positioning
- Compact design
- Optional electrical slewing gear
- Outdoor use is possible

Contact our crane department for more information.