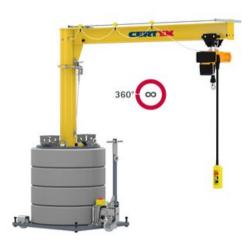

# Mobile Jib Crane MOBILUS MOB-PR

### **Product information**

Mobile column mounted slewing jib crane for indoor use.

The Vetter MOBILUS smooth-running modular jib crane has a capacity ranging from 125 – 1000 kg and an outreach up to 6 m. MOBILUS MOB-PR is completely independent thanks to the integrated counterweight neither any fastening to the foundation is required.

Jib design: Low-profile.

#### Advantages:

- No fastening needed
- Modular design (The MOBILUS base can be combined with different crane types)
- Infinite slewing by 360° (or 270° with underbraced or light weight jib arm)
- Small approach dimension
- Can be moved easily and fast