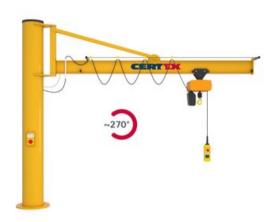

## **Product information**

Column mounted slewing jib crane for indoor/outdoor use.

The Vetter PRAKTIKUS slewing jib crane is a cost-effective basic crane with a capacity up to 2.000 kg. The overbraced design and lightweight jib arm enable especially easy slewing of the crane.

Jib design: Overbraced.

Advantages:

- Cost-effective
- Easy slewing
- Outdoor use possible
- Broad range of fastening options

Contact our crane department for more information.

Marking: According to standard, CE-marked