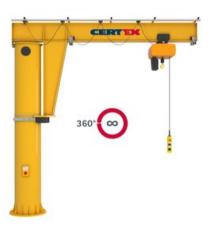

## **Column Mounted Jib Crane MEISTER M**

## Product information

Medium heavy column mounted slewing jib crane for indoor/outdoor use.

The Vetter MEISTER slewing jib crane is powerful and sturdy - and the most produced crane of its kind in the world. It has infinite slewing range and you can use it in almost all workplaces. The compact design makes the crane suitable for small and narrow areas. It has a capacity up to 20.000 kg.

Jib design: Low-profile.

## Advantages:

- Compact design
- Infinite slewing by 360°
- Large effective lifting height
- Electrical slewing gear for comfortable/smooth slewing
- Outdoor use is possible
- Broad range of fastening options
- Suitable for explosion protection according to ATEX (option)