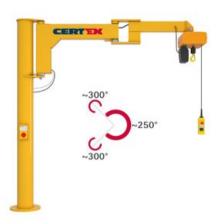

## **Product information**

Column mounted slewing jib crane for indoor use.

The Vetter BOY jib handling crane with foldable jib arm is designed for safe and quick handling of small tools, parts etc. up to 250 kg. The articulating jib arm enables you to easily and precisely reach every corner of the workplace – the crane virtually slews around the corner.

## Advantages:

- Foldable jib arm
- Large effective lifting height
- Compact design
- Easy slewing
- Can be mounted on a machine

Contact our crane department for more information.

Marking: According to standard, CE-marked