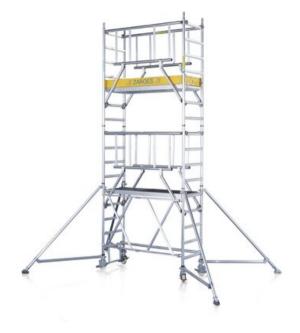

## Folding scaffold unit CompactMaster S-PLUS 1T

## **Product information**

General: Reach greater heights quickly and safely: extendable folding scaffold unit which folds to compact size for transport and is quickly erected and dismantled.

## Features and benefits:

- Scaffolding width: 0.85 m (to the outside of the folding frame hinge)
- scaffolding length: 1.80 m.
- Can be expanded with standard parts to working heights of 3.75 m to max. 13.55 m.
- Basic module foldable for quick assembly and disassembly.
- Scaffolding class 3 (load capacity up to 200 kg/m<sup>2</sup>) in accordance with EN 1004.
- Standard wheels: 150 mm with adjustable spindle (product no. 42759) for millimeter-accurate height adjustment