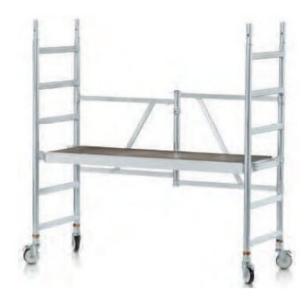

## General:

The economical version for safety when working and rapid erection and dismantling.

- Scaffolding width: 0.68 m; Scaffolding length: 1.80 m.
- Size 1 optionally without (Order No. 53760) or with (Order No. 53761) trapdoor in the platform.
- Basic module for folding for rapid erection and dismantling.
- Minimum space requirement during transportation and storage (dimensions when folded only 1.75 m × 0.95 m × 0.20 m).
- Scaffolding category 3 (can be loaded up to 200 kg/m²) according to DIN EN 1004, i.e. here 202 kg.
- Standard castors: 125 mm with pin (non-height-adjustable) with rubber coating.