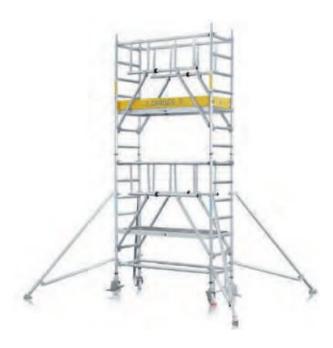

## S-PLUS mobile scaffold tower with stabilisers, single platform width Z600

## **Product information**

**General:** The mobile scaffolding solution for quick and safe erection due to advanced guardrails, two-metre platform spacing and fewer individual parts.

## Features and benefits:

- Scaffolding width: 0.75 m;
- Scaffolding length: 1.80 m; 2.50 m; 3.00 m.
- Safe and quick assembly and dismantling due to advanced guardrail (instead of guardrails and diagonal braces) and platforms at intervals of 2 m.
- Working heights from 3.35 m to a maximum of 13.20 m can be achieved with standard parts from the Z 600 range.
- Scaffolding category 3 (can be loaded up to 200 kg/m²) according to DIN EN 1004, i. e. depending on platform length, from 202 kg to max. 346 kg.
- Standard castors: height-adjustable 200-mm swivel castors (Order No. 42917) for millimetre-perfect level adjustment.