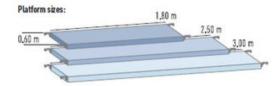

## Features and benefits:

- Scaffolding width: 0.75 m;
- Scaffolding length: 1.80 m; 2.50 m; 3.00 m.
- Safe and quick assembly and dismantling due to advanced guardrail (instead of guardrails and diagonal braces) and platforms at intervals of 2 m.
- Working heights from 3.35 m to a maximum of 13.20 m can be achieved with standard parts from the Z 600 range.
- Scaffolding category 3 (can be loaded up to 200 kg/m²) according to DIN EN 1004, i. e. depending on platform length, from 202 kg to max. 346 kg.
- Standard castors: height-adjustable 200-mm swivel castors (Order No. 42917) for millimetre-perfect level adjustment.