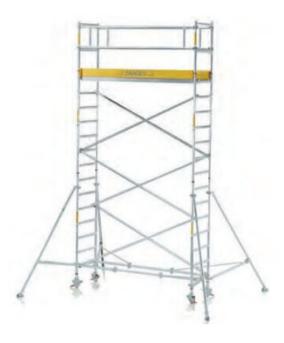

## Mobile scaffold tower with stabilisers, single platform width Z600

## **Product information**

General: High degree of stability at great heights with space-saving stabilisers which can be folded in for transport.

## Features and benefits:

- Scaffolding width: 0.75 m;
- Scaffolding length: 1.80 m; 2.50 m; 3.00 m.
- Working heights can be extended from 4.50 m to max. 13.45 m with standard parts.
- Scaffolding category 3 (can be loaded up to 200 kg/m²) according to DIN EN 1004, i.e. depending on platform size from 202 kg to max. 346 kg.
- Standard castors: height-adjustable ø200-mm swivel castors (Order No. 42917) for millimetre-perfect level adjustment.
- Can be replaced as required with smaller, more inexpensive castors up to a specific scaffolding height.