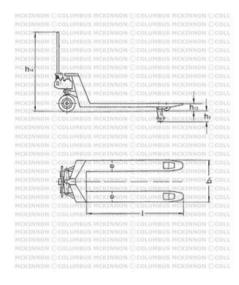

## **Blueprint**

Features: - Ergonomic safety control handle for one-hand operation of lifting, driving and lowering.

| Part code | Туре           | Wheels | Capacity<br>kg | h3<br>mm | l<br>mm | B1<br>mm | h14<br>mm | h13<br>mm | e<br>mm | Weight<br>kg |
|-----------|----------------|--------|----------------|----------|---------|----------|-----------|-----------|---------|--------------|
| 040005740 | HU 20-115 VATP | PA/PA  | 2,000          | 115      | 1,150   | 540      | 1,200     | 85        | 160     | 86           |