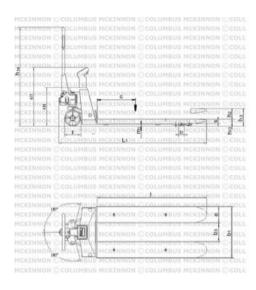

| Part code | Code      | WLL<br>ton | Number of wheels | b1<br>mm | b3  | c<br>mm | D<br>mm  | D1<br>mm | e<br>mm | h2<br>mm | h3<br>mm | h13<br>mm | h14<br>mm | I<br>mm | L1<br>mm | m1<br>mm | s<br>mm | B1<br>mm | B3<br>mm | C mm | Weight<br>kg |  |
|-----------|-----------|------------|------------------|----------|-----|---------|----------|----------|---------|----------|----------|-----------|-----------|---------|----------|----------|---------|----------|----------|------|--------------|--|
| 040016431 | HU W-20 S | 2          | 2/4              | 570      | 210 | 600     | 180 x 50 | 74 x 70  | 180     | 110      | 195      | 85        | 1,210     | 1,150   | 1,580    | 35       | 50      | 570      | 210      | 600  | 129          |  |

## **Blueprint**