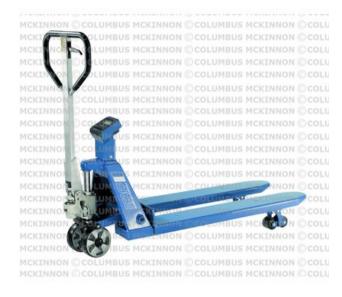

# Hand pallet truck with weighing system HU W-20 S

#### General:

Hand pallet truck with weighing system model HU W-20 S SILVERLINE. Capacity 2000 kg. For transportation and weighing of palletised goods and box pallets.

#### Features:

- Ergonomic safety control handle for one-hand operation of lifting, driving and lowering.
- Ergonomic rubber control handle for safe handling.
- Measuring range from 0 up to 2000 kg in 1 kg steps.
- Easy to read LCD display.
- Accuracy +/- 0.25% of the end value.
- The readings start at 1.0 kg.
- The weighing system is calibrated at the factory.
- The system is designed for simple weighing jobs, such as batching or filling processes.
- Low maintenance hydraulic pump with hard chromium plated piston and pressure relief valve.
- Frame and forks in robust steel construction, adjustable connecting rods, especially hardened axles and the high quality powder coating ensure a long life expectancy.
- Steering angle of 105 degree to each side for easy handling in confined spaces. Scope of delivery:
- 4 x 1.5 V batteries