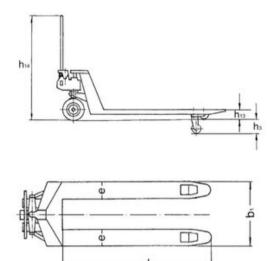

Features: - Ergonomic safety control handle for one-hand operation of lifting, driving and lowering.

| Part code | Туре         | Wheels | Capacity<br>kg | h3<br>mm | l<br>mm | B1<br>mm | h14<br>mm | h13<br>mm | e<br>mm | Weight<br>kg |
|-----------|--------------|--------|----------------|----------|---------|----------|-----------|-----------|---------|--------------|
| 034527150 | HU 25-80 EP  | VG/PUR | 2,500          | 115      | 800     | 540      | 1,230     | 85        | 160     | 63           |
| 034527153 | HU 25-80 TP  | VG/PUR | 2,500          | 115      | 800     | 540      | 1,230     | 85        | 160     | 64           |
| 034527155 | HU 25-100 TP | VG/PUR | 2,500          | 115      | 1,000   | 540      | 1,230     | 85        | 160     | 66           |
| 034527154 | HU 25-90 TP  | VG/PUR | 2,500          | 115      | 900     | 540      | 1,230     | 85        | 160     | 67           |

## Blueprint