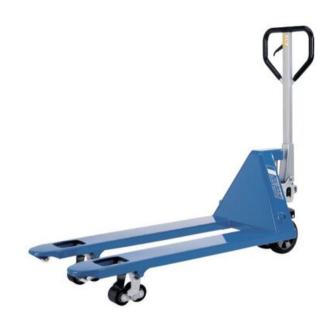

## General:

Hand pallet truck PROLINE with short forks. Capacity 2500 kg. For the professional transportation of short palletised goods and box pallets under demanding conditions.

- Ergonomic rubber control handle for safe handling.
- Low maintenance high performance hydraulic pump with hard chromium plated piston and pressure relief valve.
- Frame and forks in robust steel construction, adjustable connecting rods, especially hardened axles and the high quality powder coating ensure a long life expectancy.
- Fork lenghts from 800 up to 1000 mm for transportation of small loads.
- Steering angle of 105 degree to each side for easy handling in confined spaces.
- Available with tandem (TS) or single rollers (ES).

Features: - Ergonomic safety control handle for one-hand operation of lifting, driving and lowering.

| Part code | Туре         | Wheels | Capacity<br>kg | h3<br>mm | l<br>mm | B1<br>mm | h14<br>mm | h13<br>mm | e<br>mm | Weight<br>kg |
|-----------|--------------|--------|----------------|----------|---------|----------|-----------|-----------|---------|--------------|
| 034527150 | HU 25-80 EP  | VG/PUR | 2,500          | 115      | 800     | 540      | 1,230     | 85        | 160     | 63           |
| 034527153 | HU 25-80 TP  | VG/PUR | 2,500          | 115      | 800     | 540      | 1,230     | 85        | 160     | 64           |
| 034527155 | HU 25-100 TP | VG/PUR | 2,500          | 115      | 1,000   | 540      | 1,230     | 85        | 160     | 66           |
| 034527154 | HU 25-90 TP  | VG/PUR | 2,500          | 115      | 900     | 540      | 1,230     | 85        | 160     | 67           |