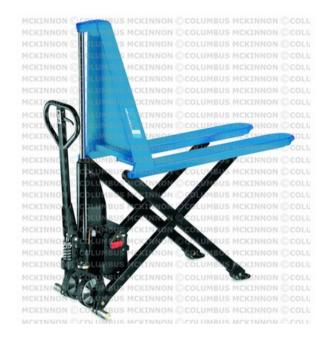

## Scissor pallet truck electric HU ES 10 A

## General:

Scissor pallet truck with electric-hydraulic lift model HU ES 10 A. Capacity 1000 kg, fork height max. 800 mm. The model HU ES 10 A increases the usefulness of the HU HS 10 A by saving operating time for demanding applications with frequent lifting and lowering operations.

- In case of a battery failure the manual use of lifting and lowering is still guaranteed.
- Quick electric-hydraulic lifting of the load, pressure relief valve protects against overloading.
- Low noise and smooth running due to polyurethane steering and load rollers as standard.
- Additional tilting protection for the load rollers.
- Scope of delivery:
- Battery and battery charger.

Features: - Ergonomic control button for the hydraulic unit fitted in the handle.

| Туре       | Number of wheels | Wheels  | Capacity<br>kg | h3<br>mm | B5<br>mm | l<br>mm | b 1/2<br>mm | C mm | h14<br>mm | h13<br>mm | e<br>mm | s<br>mm | l1<br>mm | m2<br>mm | Wa<br>mm | Ast<br>mm | Weight<br>kg |
|------------|------------------|---------|----------------|----------|----------|---------|-------------|------|-----------|-----------|---------|---------|----------|----------|----------|-----------|--------------|
| HU ES 10 A | 2/2              | PUR/PUR | 1,000          | 715      | 540      | 1,170   | 540         | 600  | 1,230     | 85        | 160     | 50      | 1,740    | 35       | 1,450    | 1,990     | 167          |