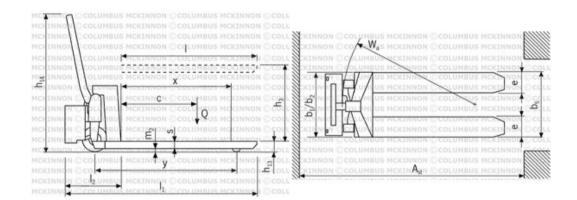

Features: - Ergonomic control button for the hydraulic unit fitted in the handle.

| Туре       | Number of wheels | Wheels  | Capacity<br>kg | h3<br>mm | B5<br>mm | l<br>mm | b 1/2<br>mm | C mm | h14<br>mm | h13<br>mm | e<br>mm | s<br>mm | l1<br>mm | m2<br>mm | Wa<br>mm | Ast<br>mm | Weight<br>kg |
|------------|------------------|---------|----------------|----------|----------|---------|-------------|------|-----------|-----------|---------|---------|----------|----------|----------|-----------|--------------|
| HU ES 10 A | 2/2              | PUR/PUR | 1,000          | 715      | 540      | 1,170   | 540         | 600  | 1,230     | 85        | 160     | 50      | 1,740    | 35       | 1,450    | 1,990     | 167          |

## Blueprint