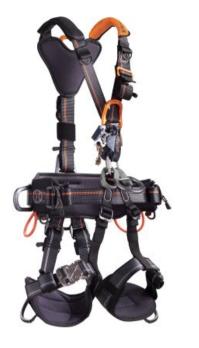

## Harness IGNITE NEON Skylotec

## Product information

THe IGNITE NEON is a high-quality rope access harness, with its intergrated chest ascender and its own gray loops for attahcing the seat board.

The smallest size has two gear loops, the other sizes has four.

- Comfortable harness for rope access applications
- Integrated chest ascender with certified 140 kg
- Flexible adjustment options

Material: Polyester, Aluminium, Steel Marking: According to standard, CE-marked Temperature range: -35°C up to 45°C Standard: EN 358, EN 361, EN 813