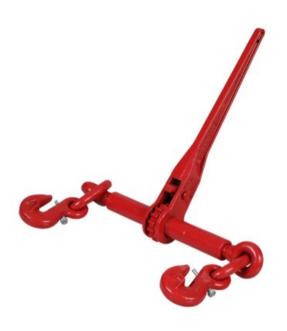

## **Loadbinder Ratchet type P-7170**

## Product information

The Green Pin<sup>®</sup> Ratchet Loadbinder HK EN12195-3 is a ratchet type loadbinder with hooks according to EN 12195-3. The ratchet of this loadbinder enables the precise setting of the lashing length and tension. The loadbinder is also equipped with a safety latch that prevents the chain from sliding back. The Green Pin<sup>®</sup> Ratchet Loadbinder HK EN12195-3 is available in a range to suit 8 mm up to 16 mm grade 8 chain.

Certification: test certificates can be supplied upon request

Safety factor: 2:1

Material: drop forged, quenched and tempered

Marking: According to standard

Finish: painted red Standard: EN 12195-3 Note: Stf = 3000 daN