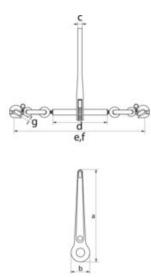

| Diameter<br>mm | Chain diameter | LC<br>kN | MBL<br>ton | Take up<br>mm | Proof load<br>ton | a<br>mm | b<br>mm | c<br>mm | d<br>mm | e<br>mm | f<br>mm | g<br>mm | Weight<br>kg |
|----------------|----------------|----------|------------|---------------|-------------------|---------|---------|---------|---------|---------|---------|---------|--------------|
| 65             | 8              | 40       | 8          | 160           | 5                 | 387     | 65      | 15      | 255     | 735     | 575     | 11      | 4.86         |
| 65             | 10             | 63       | 12.6       | 165           | 7.9               | 387     | 65      | 15      | 255     | 760     | 595     | 13      | 5.12         |
| 65             | 13             | 100      | 21.2       | 150           | 12.5              | 387     | 65      | 15      | 260     | 840     | 690     | 16      | 7.65         |
| 65             | 16             | 160      | 32.2       | 150           | 20                | 387     | 65      | 15      | 260     | 840     | 690     | 19      | 9.68         |

## Blueprint